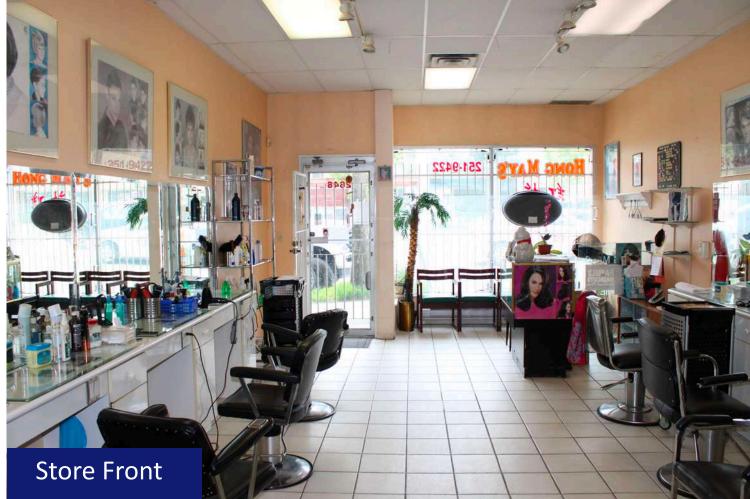

### **OPPORTUNITY**

Iconic Properties Group is pleased to present an opportunity to acquire this retail unit in the heart of the Hastings Sunrise Neighborhood in Vancouver.

The total space is approx. 1,127 sqft including 1 bathroom and 1 designated parking stall. Ample parking is available along Hastings Street. Zoned C-2C this allows for various kinds of retail and service uses including grocery stores, retail stores, barber shops, beauty and wellness centres, etc.

#### **PROPERTY DETAILS**

| CIVIC ADDRESS | 2648 E Hastings Street, Vancouver, BC |
|---------------|---------------------------------------|
| NEIGHBOURHOOD | Hastings - Sunrise                    |
| UNIT SIZE     | 1,127 sqft                            |
| ZONING        | C-2C                                  |