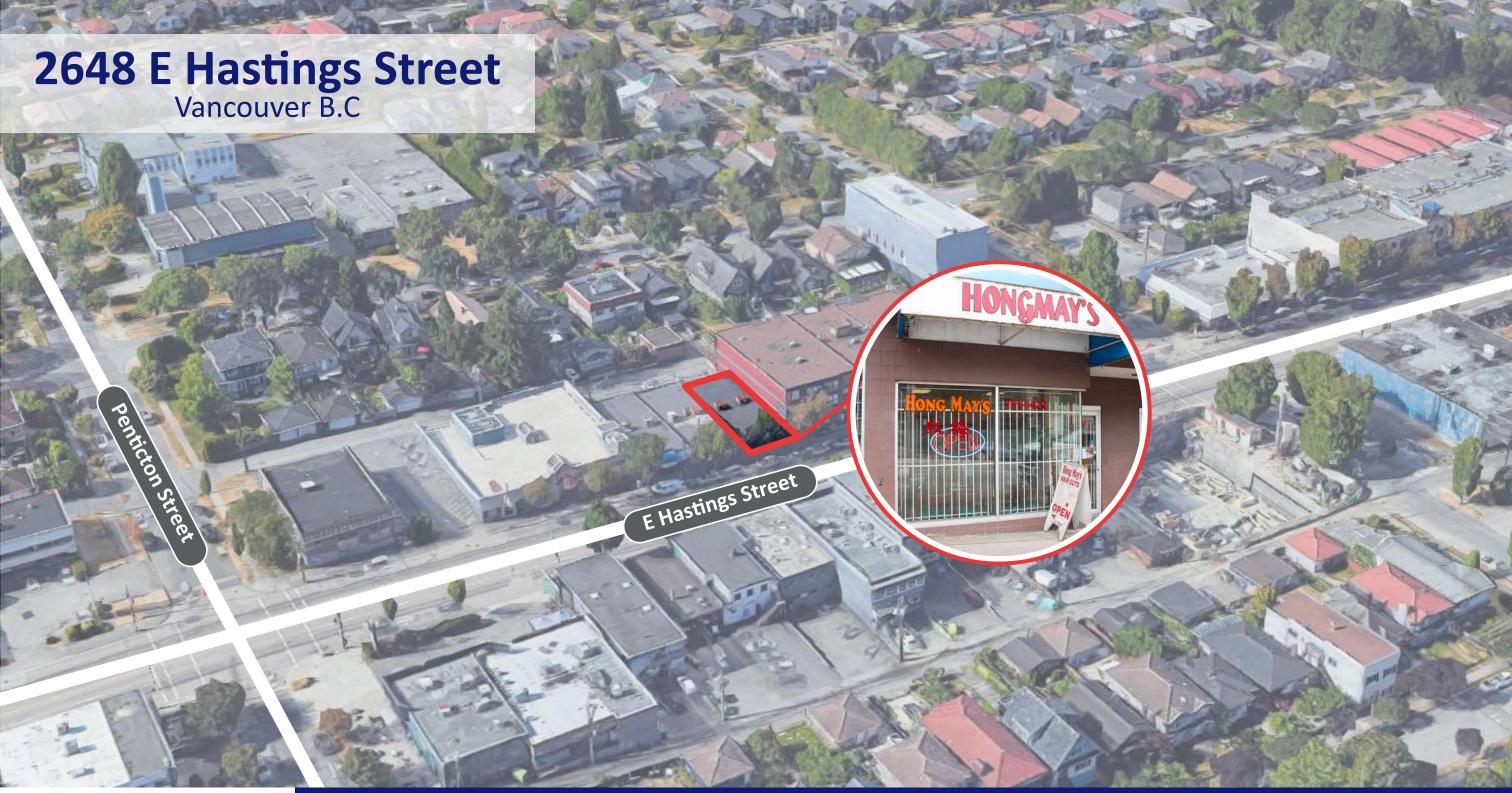

### **OPPORTUNITY**

Iconic Properties Group is pleased to present an opportunity to acquire this retail unit in the heart of the Hastings Sunrise Neighborhood in Vancouver.

The total space is approx. 1,127 sqft including 1 bathroom and 1 designated parking stall. Ample parking is available along Hastings Street. Zoned C-2C this allows for various kinds of retail and service uses including grocery stores, retail stores, barber shops, beauty and wellness centres, etc.

#### **PROPERTY DETAILS**

| CIVIC ADDRESS | 2648 E Hastings Street, Vancouver, BC |
|---------------|---------------------------------------|
| NEIGHBOURHOOD | Hastings - Sunrise                    |
| UNIT SIZE     | 1,127 sqft                            |
| ZONING        | C-2C                                  |