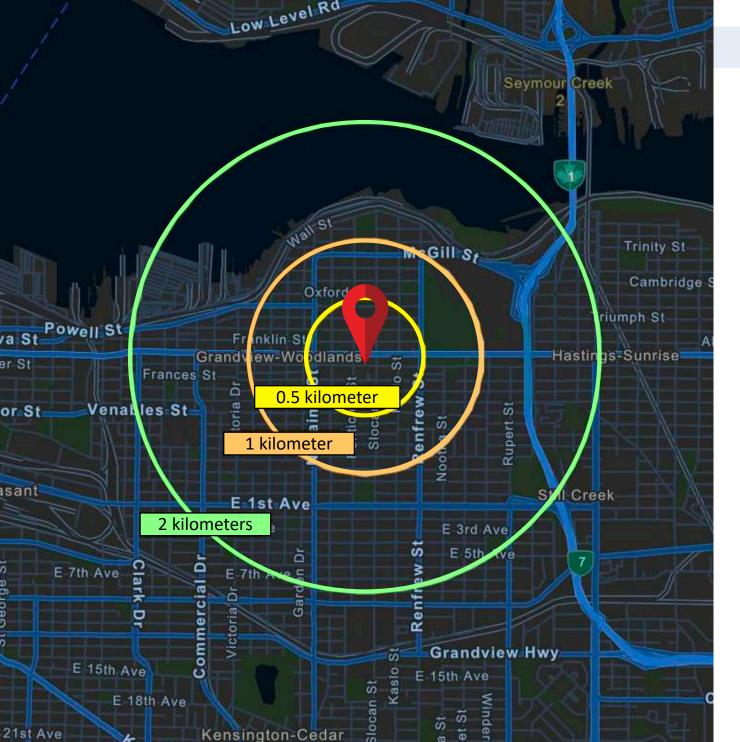

#### **LOCATION**

Located in the heart of the East Vancouver area on Hastings Street, this busy community is thriving and bustling with new development. Located between Nanaimo and Renfrew Street customers pour in from the Hasting-Sunrise community.

Rich with history culture and diversity the area has seen rapid population growth in recent years. This property is surrounded by residential neighbourhoods, parks, schools and the PNE/Playland. The immediate area homes a copious amount of day-to-day services.

With easy transit access and a short trip to areas such as Downtown, Commercial Drive and Highway 1, this is the perfect location for any business seeking to be in the heart of it all.

#### **DEMOGRAPHICS**

|                                           | 0.5 km    | 1 km     | 2 km      |
|-------------------------------------------|-----------|----------|-----------|
| Population (2021)                         | 4,957     | 18,954   | 52,998    |
| Population (2026)                         | 5,728     | 19,910   | 54,758    |
| Projected Annual Growth<br>(20261 - 2026) | 2.93%     | 0.99%    | 0.66%     |
| Median Age                                | 40.4      | 40.0     | 39.8      |
| Average Household Income (2021)           | \$108,904 | \$99,666 | \$102,531 |
| Average Persons Per Household             | 2.7       | 2.4      | 2.4       |