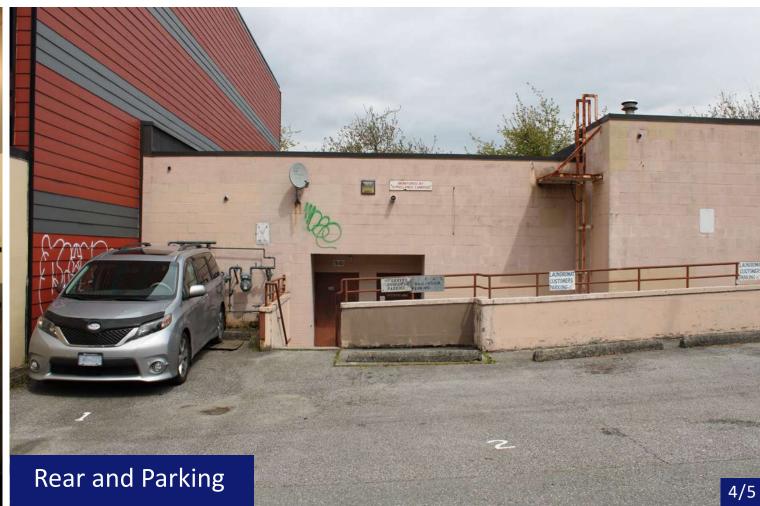

### **OPPORTUNITY**

Iconic Properties Group is pleased to present an opportunity to acquire this retail unit in the heart of the Hastings Sunrise Neighborhood in Vancouver.

The total space is approx. 1,127 sqft including 1 bathroom and 1 designated parking stall. Ample parking is available along Hastings Street. Zoned C-2C this allows for various kinds of retail and service uses including grocery stores, retail stores, barber shops, beauty and wellness centres, etc.

#### **PROPERTY DETAILS**

| CIVIC ADDRESS | 2648 E Hastings Street, Vancouver, BC |
|---------------|---------------------------------------|
| NEIGHBOURHOOD | Hastings - Sunrise                    |
| UNIT SIZE     | 1,127 sqft                            |
| ZONING        | C-2C                                  |