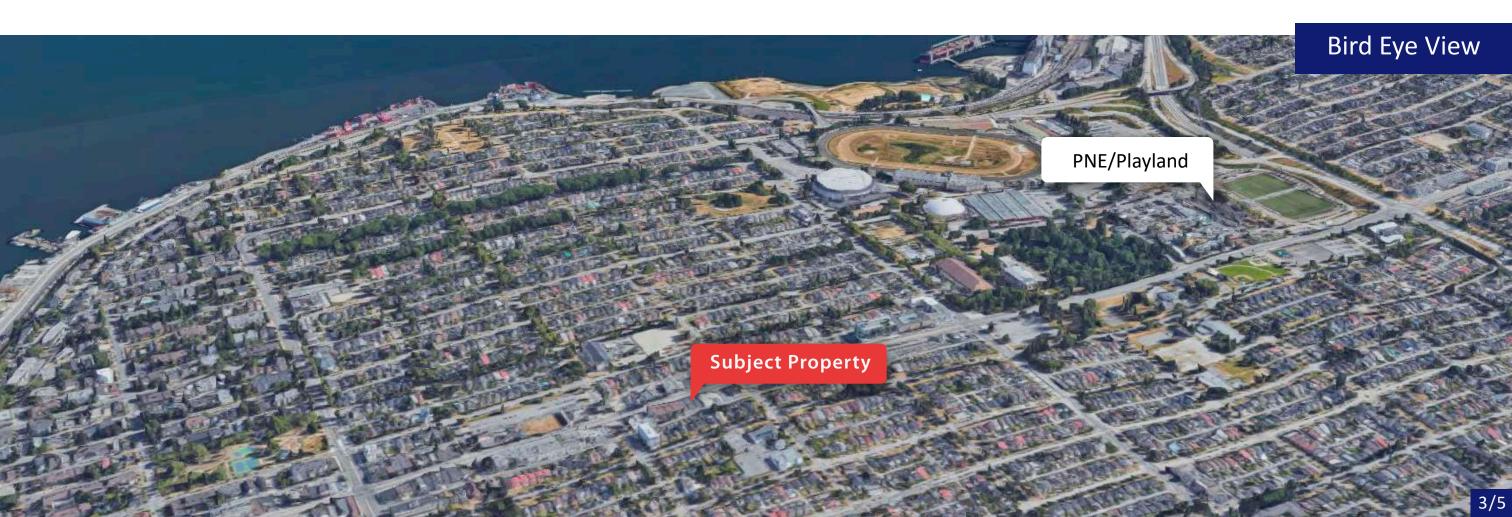

#### **LOCATION**

Located in the heart of the East Vancouver area on Hastings Street, this busy community is thriving and bustling with new development. Located between Nanaimo and Renfrew Street customers pour in from the Hasting-Sunrise community.

Rich with history culture and diversity the area has seen rapid population growth in recent years. This property is surrounded by residential neighbourhoods, parks, schools and the PNE/Playland. The immediate area homes a copious amount of day-to-day services.

With easy transit access and a short trip to areas such as Downtown, Commercial Drive and Highway 1, this is the perfect location for any business seeking to be in the heart of it all.