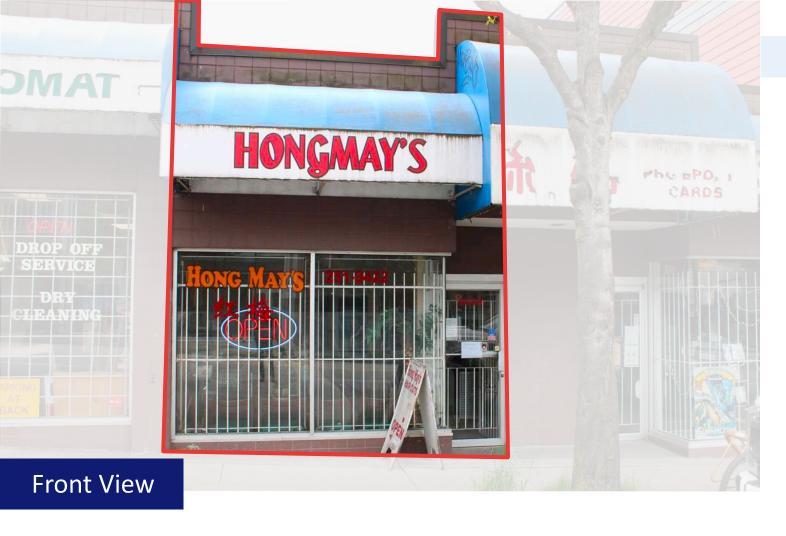

### **OPPORTUNITY**

Iconic Properties Group is pleased to present an opportunity to acquire this retail unit in the heart of the Hastings Sunrise Neighborhood in Vancouver.

The total space is approx. 1,127 sqft including 1 bathroom and 1 designated parking stall. Ample parking is available along Hastings Street. Zoned C-2C this allows for various kinds of retail and service uses including grocery stores, retail stores, barber shops, beauty and wellness centres, etc.

#### **PROPERTY DETAILS**

| CIVIC ADDRESS | 2648 E Hastings Street, Vancouver, BC |
|---------------|---------------------------------------|
| NEIGHBOURHOOD | Hastings - Sunrise                    |
| UNIT SIZE     | 1,127 sqft                            |
| ZONING        | C-2C                                  |